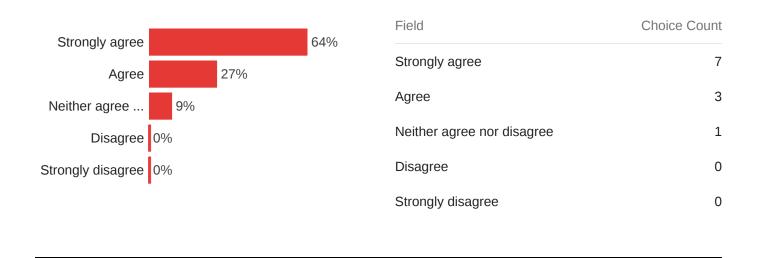

I understood the steps in the process that were used by the Bloomington Committee to review my study.

I understood the steps in the process that were used by the IUPUI Committee to review my study.

| Field                      | Choice Count |
|----------------------------|--------------|
| Strongly agree             | 37           |
| Agree                      | 2            |
| Neither agree nor disagree | 1            |
| Disagree                   | 1            |
| Strongly disagree          | 0            |