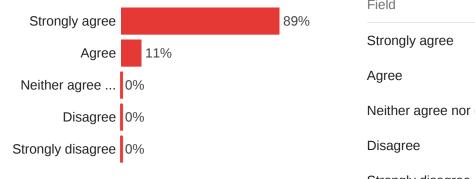

## The research compliance staff provide timely feedback.

| Field                      | Choice Count |
|----------------------------|--------------|
| Strongly agree             | 47           |
| Agree                      | 6            |
| Neither agree nor disagree | 0            |
| Disagree                   | 0            |
| Strongly disagree          | 0            |