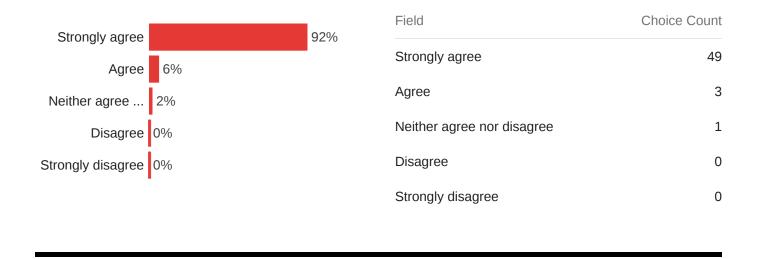

The research compliance staff provide clear and helpful feedback.

The research compliance staff engage with me in a way that is professional and respectful.

| Field                      | Choice Count |
|----------------------------|--------------|
| Strongly agree             | 50           |
| Agree                      | 3            |
| Neither agree nor disagree | 0            |
| Disagree                   | 0            |
| Strongly disagree          | 0            |