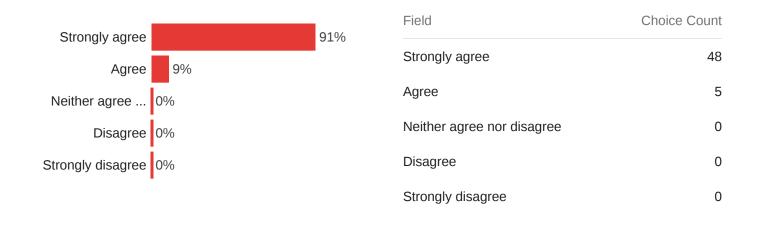

RESEARCH COMPLIANCE

## Institutional Biosafety Committee (IBC)

Service Survey

Spring 2022

The charts and tables below provide a snapshot of the responses to the IBC Service Survey.

During this reporting period, 187 investigators received an invitation to complete a survey to assess their interaction and experience with the IBC. The invitation was sent to investigators who received approval from the IBC office for new protocols, amendments, and continuing reviews. The PI or contact person was asked to complete the survey one time per invitation. The survey was sent eight times between January 12, 2022 and March 2, 2022 and received 53 responses (28% response rate).

Below is a summary of the results from IBC Approvals for spring 2022.

## The research compliance staff are responsive.



## The research compliance staff provide timely feedback.



| Field                      | Choice Count |
|----------------------------|--------------|
| Strongly agree             | 47           |
| Agree                      | 6            |
| Neither agree nor disagree | 0            |
| Disagree                   | 0            |
| Strongly disagree          | 0            |

The research compliance staff provide clear and helpful feedback.



The research compliance staff engage with me in a way that is professional and respectful.



| Field                      | Choice Count |
|----------------------------|--------------|
| Strongly agree             | 50           |
| Agree                      | 3            |
| Neither agree nor disagree | 0            |
| Disagree