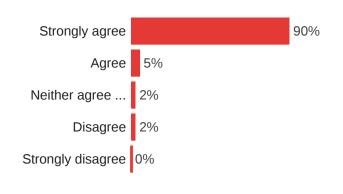

## The research compliance staff provide timely feedback.

| Field                      | Choice Count |
|----------------------------|--------------|
| Strongly agree             | 47           |
| Agree                      | 6            |
| Neither agree nor disagree | 0            |
| Disagree                   | 0            |
| Strongly disagree          | 0            |