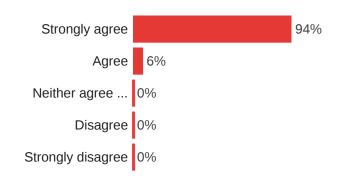

The research compliance staff provide clear and helpful feedback.

The research compliance staff engage with me in a way that is professional and respectful.

| Field                      | Choice Count |
|----------------------------|--------------|
| Strongly agree             | 50           |
| Agree                      | 3            |
| Neither agree nor disagree | 0            |
| Disagree                   | 0            |
| Strongly disagree          | 0            |